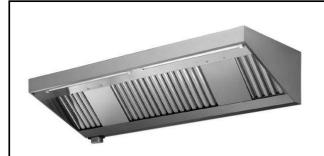

# Ventilation Equipment 430 S/S Wall Hood+Filters+Fan 3200x1100mm

| ITEM #  |  |
|---------|--|
| MODEL # |  |
| MODEL # |  |
| NAME #  |  |
| SIS #   |  |
| AIA#    |  |

644196 (AMPV1132BT)

430 stainless steel Wall Hood with filters and exhauster