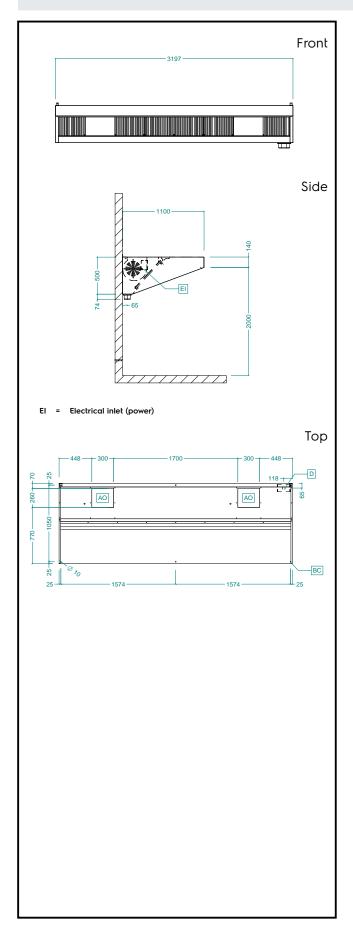

## Electric

Supply voltage:

**644196 (AMPV1132BT)** 220-240 V/1N ph/50 Hz

Total Watts: 0.84 kW
Built-in Fan Power: 420 W

**Key Information:** 

External dimensions, Width: 3200 mm
External dimensions, Depth: 1100 mm
External dimensions, Height: 500 mm
Net weight: 196 kg